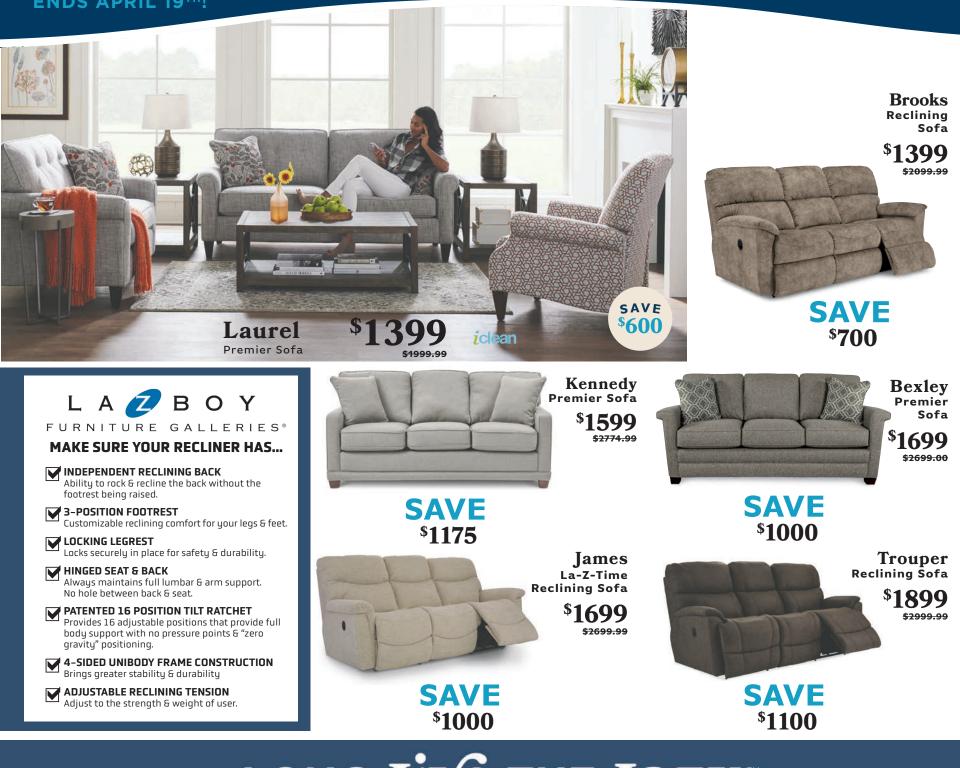

# LONG IN THE LAZY

**Store Hours:** Mon-Sat 10am-6pm • Sun 11am-5pm

La-Z-Boy.com/albuquerque

#### **Albuquerque** WESTSIDE - 3750 Ellison Rd NW, (505) 792-8100 EASTSIDE - 5004 San Mateo Blvd NE, (505) 883-1800

\*Discount on advertised items. Offer cannot be combined with any other promotional offer, excluding financing. Offer valid March 25th – April 19th 2025. Prices do not include delivery fees. Photographs are representative of promotional items, actual selection may vary. Featured items may not be stocked as shown. Valid only at participating La-Z-Boy Furniture Galleries locations.