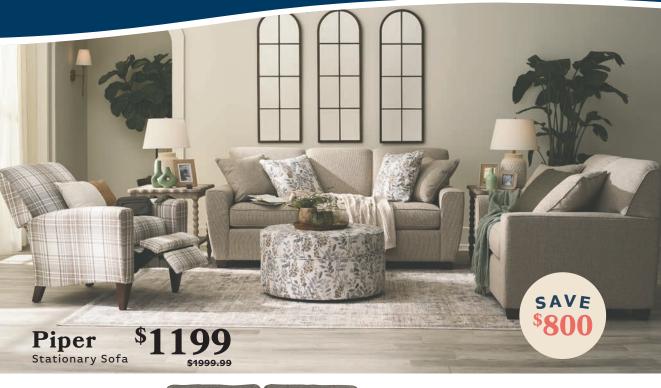

# 30% Off EVERYTHING\*

Morrison \$1399 Reclining Sofa \$2199.99

**SAVE** \$800

**SAVE** \$900

Natalie Premier Sofa \$1399

399 **SAVE** \$900

Meyer Premier Stationary Sofa \$1500

\$1599 \$2499.99